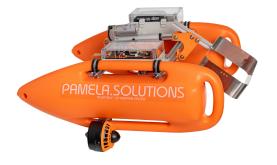

## Manta trawl package

Dimensions 81 x 70 x 40 cm

Weight 8 kg Payload Capacity 3 kg

Range (basic) 2 km or 1 hour Range (extended) 4 km or 2 hours

Communication LTE, ISM

Sensor interfaces RS232, RS485 (MODBUS), ETH

## Payload features

Net inlet compatible with Hydrobios manta net Actuator for lifting/lowering the net Attachment points for mechanical flowmeter Net and flowmeter not included