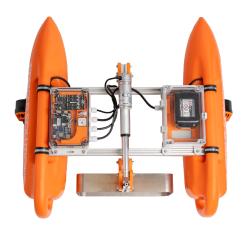

## Manta trawl package

Dimensions 81 x 70 x 40 cm

Weight 8 kg Payload Capacity 3 kg

Range (basic) 2 km or 1 hour Range (extended) 4 km or 2 hours

Communication LTE, ISM

Sensor interfaces RS232, RS485 (MODBUS), ETH

## Payload features

Net inlet compatible with Hydrobios manta net Actuator for lifting/lowering the net Attachment points for mechanical flowmeter Net and flowmeter not included

## Operation modes

Manual operation with radio controller Autopilot operation with user-programmed route using QGroundControl software on remote control tablet

Lifting/lowering of net opening can be programmed for specific locations