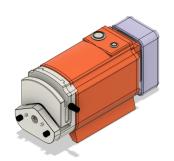

## Payload features

On-board in-situ pump for water filtration or collection
Compatible with tubing size ID: 1.6-8.0mm WT: 1.6-2.5mm
OD: ≤11.4mm

Configurable speed for compatibility with different eDNA filters
Optional filter housing or water collection container
Integrated flow meter for volume measurements
Programmable stop/start at specfic locations