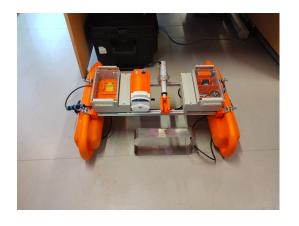

## USV Pamela -

## eDNA package

Dimensions 81 x 70 x 40 cm

Weight 8 kg Payload Capacity 3 kg

Range (basic) 2 km or 1 hour Range (extended) 4 km or 2 hours

Communication LTE, ISM

Sensor interfaces RS232, RS485 (MODBUS), ETH