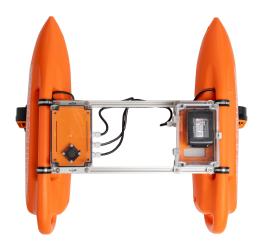

## USV Pamela -

## eDNA package

Dimensions 81 x 70 x 40 cm

Weight 8 kg Payload Capacity 3 kg

Range (basic) 2 km or 1 hour Range (extended) 4 km or 2 hours

Communication LTE, ISM

Sensor interfaces RS232, RS485 (MODBUS), ETH

## Payload features

On-board in-situ pump for water filtration or collection
Compatible with tubing size ID: 1.6-8.0mm WT: 1.6-2.5mm
OD: ≤11.4mm

Configurable speed for compatibility with different eDNA filters
Optional filter housing or water collection container
Integrated flow meter for volume measurements
Programmable stop/start at specfic locations